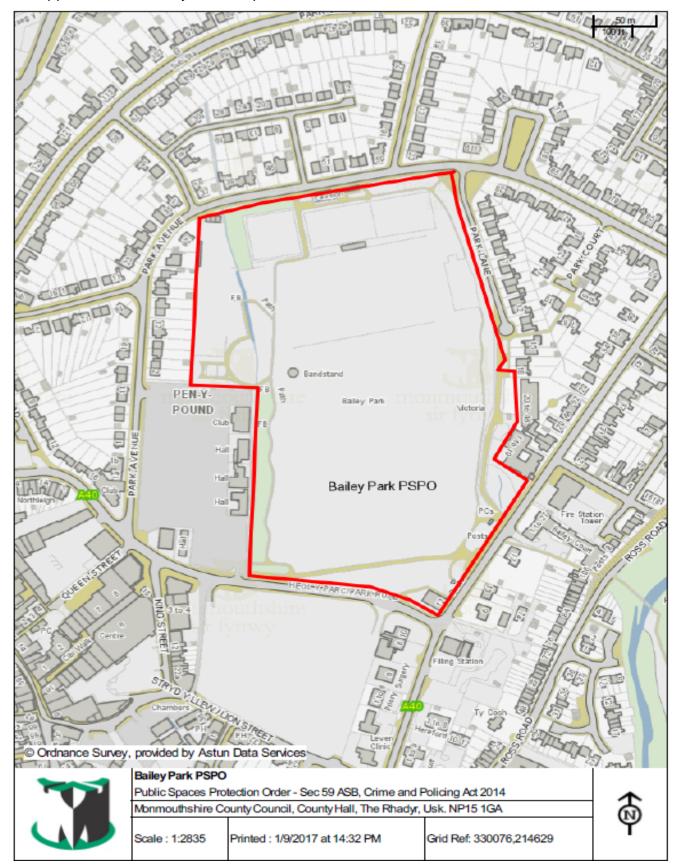

- 3.1.5 There have been a number of calls to Gwent Police complaining about alcohol related ASB in Bailey Park between 2020 and 2023. Gwent Police Logs data are attached at **Appendix A2**.
- 3.2 Key Issues Abergavenny Lower, Abergavenny
  - 3.2.1 Historically there have been issues with Anti-Social Behaviour (ASB) in Abergavenny Lower Town (including Castle Meadows) connected to the consumption of alcohol. The boundary of the area concerned is identified on the attached map at **Appendix B1.**
  - 3.2.2 Due to these issues a Designated Public Place Order (DPPO) was imposed in September 2008 by the Licensing Committee of Monmouthshire County Council.
  - 3.2.3 The order provided the police with powers to deal with persons in possession of alcohol who had caused, were causing or likely to cause anti-social behaviour.
  - 3.2.4 Under new legislation, The Anti-Social Behaviour, Crime and Policing Act 2014, which commenced 20<sup>th</sup> Octocber 2014, the DPPO was replaced by the PSPO. Written into the act was the provision for the DPPO to remain in force for three years, when they would convert into a PSPO. This current order is due to expire in October 2023.
  - 3.2.5 There have been a number of calls to Gwent Police complaining about alcohol related ASB in Abergavenny Town between 2020 and 2023. Gwent Police Logs data are attached at **Appendix B2**.
- 3.3 Key Issues Monmouth Town, Monmouth
  - 3.3.1 Historically there have been issues with Anti-Social Behaviour (ASB) in Monmouth Town connected to the consumption of alcohol. The boundary of the area concerned is identified on the attached map at **Appendix C1**.
  - 3.3.2 Due to these issues a Designated Public Place Order (DPPO) was imposed in October 2008 by the Licensing Committee of Monmouthshire County Council.
  - 3.3.3 The order provided the police with powers to deal with people in possession of alcohol who had caused, were causing or likely to cause anti-social behaviour.
  - 3.3.4 Under new legislation, The Anti-Social Behaviour, Crime and Policing Act 2014, which commenced 20<sup>th</sup> October 2014, the DPPO was replaced by the PSPO. Written into the act was the provision for the DPPO to remain in force for three years, when they would convert into a PSPO. This current order is due to expire in October 2023.

## 11 APPENDICES

Appendix A1 – Bailey Park Map

Appendix A2 – Police Logs Data

Appendix B1 – Abergavenny Town Map

Appendix B2 – Police Logs Data

Appendix C1 – Monmouth town Map

Appendix C2 - Police Logs Data

Appendix B1 – Abergavenny Lower Map

Appendix B2 – Police Logs Data