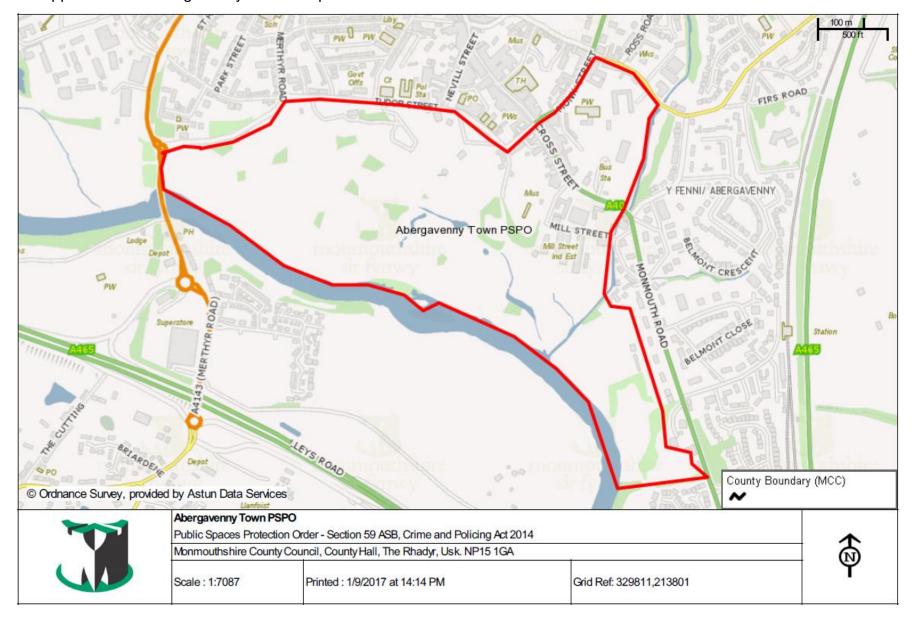

- 3.1.5 There have been a number of calls to Gwent Police complaining about alcohol related ASB in Bailey Park between 2020 and 2023. Gwent Police Logs data are attached at **Appendix A2**.
- 3.2 Key Issues Abergavenny Lower, Abergavenny
  - 3.2.1 Historically there have been issues with Anti-Social Behaviour (ASB) in Abergavenny Lower Town (including Castle Meadows) connected to the consumption of alcohol. The boundary of the area concerned is identified on the attached map at **Appendix B1.**
  - 3.2.2 Due to these issues a Designated Public Place Order (DPPO) was imposed in September 2008 by the Licensing Committee of Monmouthshire County Council.
  - 3.2.3 The order provided the police with powers to deal with persons in possession of alcohol who had caused, were causing or likely to cause anti-social behaviour.
  - 3.2.4 Under new legislation, The Anti-Social Behaviour, Crime and Policing Act 2014, which commenced 20<sup>th</sup> Octocber 2014, the DPPO was replaced by the PSPO. Written into the act was the provision for the DPPO to remain in force for three years, when they would convert into a PSPO. This current order is due to expire in October 2023.
  - 3.2.5 There have been a number of calls to Gwent Police complaining about alcohol related ASB in Abergavenny Town between 2020 and 2023. Gwent Police Logs data are attached at **Appendix B2**.
- 3.3 Key Issues Monmouth Town, Monmouth
  - 3.3.1 Historically there have been issues with Anti-Social Behaviour (ASB) in Monmouth Town connected to the consumption of alcohol. The boundary of the area concerned is identified on the attached map at **Appendix C1**.
  - 3.3.2 Due to these issues a Designated Public Place Order (DPPO) was imposed in October 2008 by the Licensing Committee of Monmouthshire County Council.
  - 3.3.3 The order provided the police with powers to deal with people in possession of alcohol who had caused, were causing or likely to cause anti-social behaviour.
  - 3.3.4 Under new legislation, The Anti-Social Behaviour, Crime and Policing Act 2014, which commenced 20<sup>th</sup> October 2014, the DPPO was replaced by the PSPO. Written into the act was the provision for the DPPO to remain in force for three years, when they would convert into a PSPO. This current order is due to expire in October 2023.

## 11 APPENDICES

Appendix A1 – Bailey Park Map

Appendix A2 – Police Logs Data

Appendix B1 – Abergavenny Town Map

Appendix B2 – Police Logs Data

Appendix C1 – Monmouth town Map

Appendix C2 - Police Logs Data